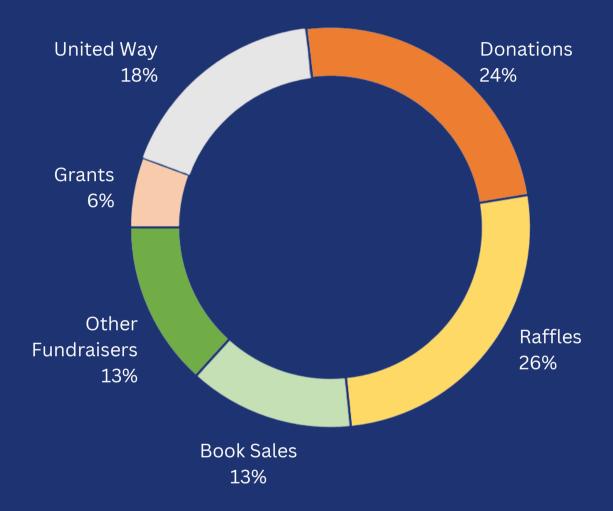

#### **2022 INCOME**

The chart above shows the Orangeville Public Library's income sources in 2022. We rely on community partnerships through fundraisers, grants, and monetary donations to support the programs and resources offered at the Library.